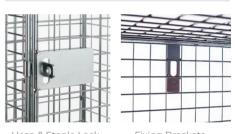

# 4 DOOR WIRE MESH LOCKERS











#### **4 Door Wire Mesh Locker**



### **FEATURES**

### **Brief Description**

Wire Mesh Lockers allow for excellent ventilation and high visual security. Ideal in warehouse areas and construction sites for easy visibility of essential equipment.

## **Specifications**

- Ideal in areas where stored goods remain visibile
- All lockers come complete with fitted brackets to enable nesting side by side and back to back
- All doors fitted with hasp and staple for use with padlocks (padlocks sold seperately)
- Single and Two door lockers are fitted with hasp & staple and 3 point locking system
- 8mm Bright Zinc Plate Frames

#### **Features**



Hasp & Staple Lock

Fixing Brackets

#### CONFIGURATIONS

| Compartments | Nests | $H \times W \times D mm$ | SKU      |
|--------------|-------|--------------------------|----------|
| 4 Door       | 1     | 1980 x 305 x 305         | 54080739 |
| 4 Door       | 2     | 1980 x 610 x 305         | 54080740 |
| 4 Door       | 3     | 1980 x 915 x 305         | 54080741 |
| 4 Door       | 1     | 1980 x 305 x 457         | 54080742 |
| 4 Door       | 2     | 1980 x 610 x 457         | 54080743 |
| 4 Door       | 3     | 1980 x 915 x 457         | 54080744 |
|              |       |                          |          |

Ref: 54080733-38 - AO22032023

Page 1 of 1