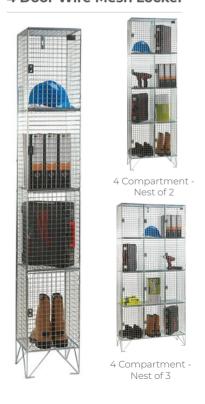

#### **4 Door Wire Mesh Locker**

#### CONFIGURATIONS

| Compartments | Nests | $H \times W \times D mm$ | SKU      |
|--------------|-------|--------------------------|----------|
| 4 Door       | 1     | 1980 x 305 x 305         | 54080739 |
| 4 Door       | 2     | 1980 x 610 x 305         | 54080740 |
| 4 Door       | 3     | 1980 x 915 x 305         | 54080741 |
| 4 Door       | 1     | 1980 x 305 x 457         | 54080742 |
| 4 Door       | 2     | 1980 x 610 x 457         | 54080743 |
| 4 Door       | 3     | 1980 x 915 x 457         | 54080744 |
|              |       |                          |          |