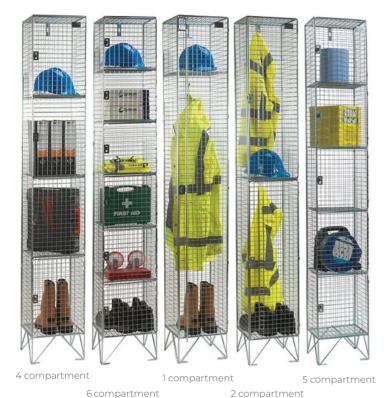

# 4 DOOR WIRE MESH LOCKERS

### **Brief Description**

Wire Mesh Lockers allow for excellent ventilation and high visual security. Ideal in warehouse areas and construction sites for easy visibility of essential equipment.

## **Specifications**

- Ideal in areas where stored goods remain visibile
- All lockers come complete with fitted brackets to enable nesting side by side and back to back
- All doors fitted with hasp and staple for use with padlocks (padlocks sold seperately)
- Single and Two door lockers are fitted with hasp & staple and 3 point locking system
- 8mm Bright Zinc Plate Frames